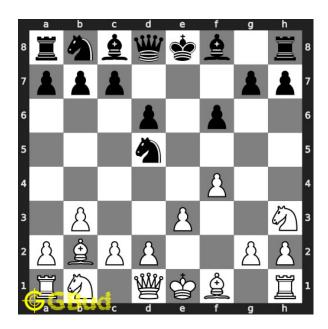

Figure 4: Qh5+ - This is called queen fork since it attacks the king and the knight at the same time

Move 2 Move by black

Figure 5: g6 - The pawn blocks the check

Move 3 Move by white

Figure 6: Qxd5 - Queen captures the unsupported knight which is called hanging piece