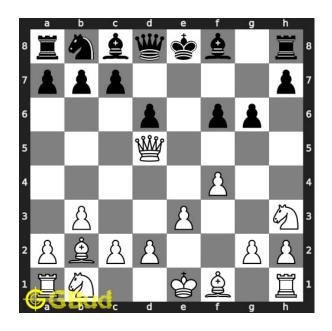

# Easy Chess puzzle # 0031 - Gain knight

Solve this easy chess puzzle and improve your chess games through improvement of your chess strategies and chess tactics.

Puzzle No : 0031

Difficulty level : Easy

Description : Gain knight

Next Move : White

Player level : Beginner

Short URL for puzzle : https://gbud.in/gxpmsh1

### Easy chess puzzle 0031

Figure 1: Solve this easy chess puzzle 0031. Gain knight @ https://gbud.in/gxpmsh1

Figure 2: Solve this chess puzzle online with solution @ https://gbud.in/gxpmsh1