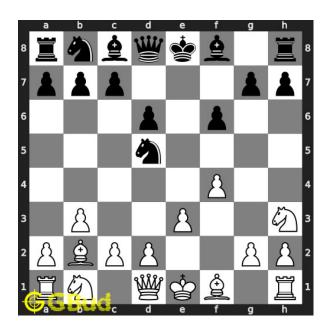

### Easy chess puzzle 0031

Figure 1: Solve this easy chess puzzle 0031. Gain knight @ https://gbud.in/gxpmsh1

Figure 2: Solve this chess puzzle online with solution @ https://gbud.in/gxpmsh1

#### Solution 1

**Initial board position** This is the initial board position of easy chess puzzle 0031.

Figure 3: Initial board position of easy chess puzzle 0031

 ${\bf Move \ 1} \quad {\rm Move \ by \ white}$ 