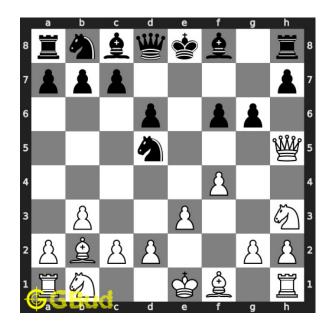

Figure 4: Qh5+ - This is called queen fork since it attacks the king and the knight at the same time

Move 2 Move by black

Figure 5: g6 - The pawn blocks the check

Move 3 Move by white

Figure 6: Qxd5 - Queen captures the unsupported knight which is called hanging piece