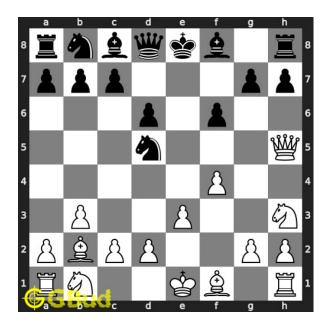

Figure 4: Qh5+ - This is called queen fork since it attacks the king and the knight at the same time

Move 2 Move by black

Figure 5: g6 - The pawn blocks the check

Move 3 Move by white

Figure 6: Qxd5 - Queen captures the unsupported knight which is called hanging piece